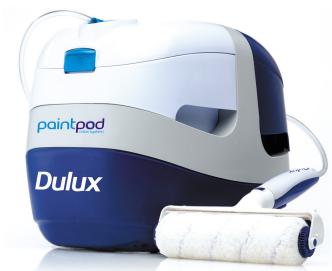

## DULUX PAINTPOD

Self-cleaning powered painter - new system approach improves customer brand experience

## THE SOLUTION >

A 12 month programme of consumer research, design and technology development created a groundbreaking powered roller that not only paints quickly and efficiently without dripping, but also cleans itself thoroughly after every use. PaintPod boasts over a dozen patented innovations. A range of accessories complete the system to give the best possible results.